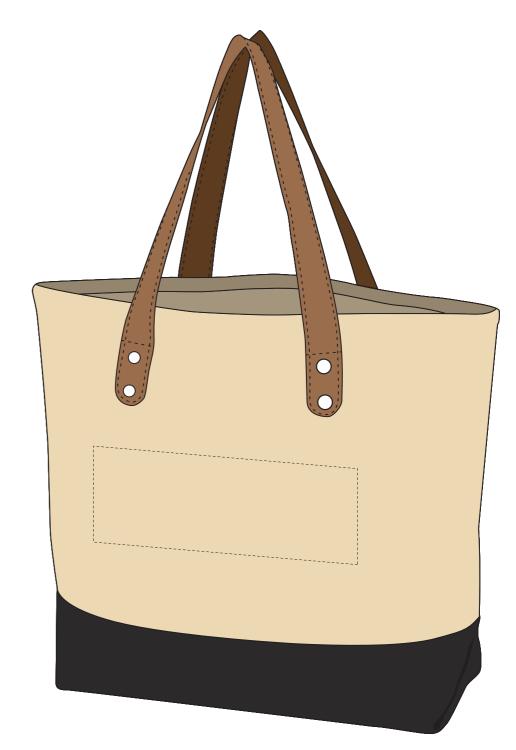

# 3237 FRONT F.P.O.

#### Dashed Line For Imprint Area Only, Will Not Print.

Artist/Date: Order #: Ship Date: 0.5" — Imprint Color: Item Color:

0,5"

0"

Item #: 3237 Proofing: Front MAX Imprint Size: 11"W x 4"H Imprint Type: Standard Silk-Screen or Transfer Colors

#### Dashed Line For Imprint Area Only, Will Not Print.

| Item #: 3237                                                             | Proofing: |
|--------------------------------------------------------------------------|-----------|
| Front MAX Imprint Size: 11"W x 4"H                                       |           |
| Front MAX Imprint Size: 11"W x 4"H<br>Imprint Type: Standard Silk-Screen |           |
| or Transfer Colors                                                       |           |
|                                                                          |           |